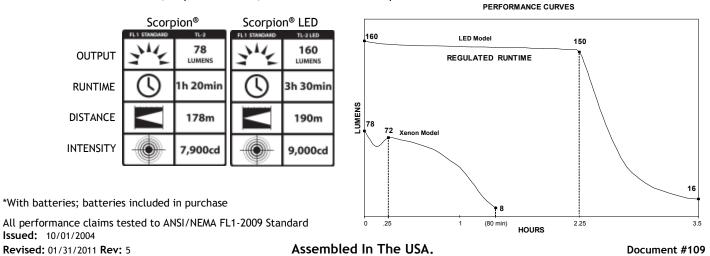

## SCORPION®/ SCORPION® LED LITHIUM POWER FLASHLIGHT

| MARKET<br>APPLICATIONS: | Sporting Goods, Law Enforcement, Security, Hardware, Automotive, Consumer, Fire                                                                                                                                                                                                                                                                                                                                                                                                                                         |                                                                                                                                                                                                    |
|-------------------------|-------------------------------------------------------------------------------------------------------------------------------------------------------------------------------------------------------------------------------------------------------------------------------------------------------------------------------------------------------------------------------------------------------------------------------------------------------------------------------------------------------------------------|----------------------------------------------------------------------------------------------------------------------------------------------------------------------------------------------------|
| DESCRIPTION:            | The Scorpion® is a high performance CR123A Lithium battery-powered flashlight with a rubber armor grip sleeve. The flashlight is available with either a C4® LED or a Xenon bulb with adjustable focus.                                                                                                                                                                                                                                                                                                                 |                                                                                                                                                                                                    |
| CASE MATERIAL:          | Machined aluminum barrel covered by a rubber-armored sleeve for a sure grip. Available in black.                                                                                                                                                                                                                                                                                                                                                                                                                        |                                                                                                                                                                                                    |
| DIMENSIONS:             | <b>Scorpion®:</b><br>Length: 5.10 in. (12.95 cm) maximum<br>Head Diameter: 1.25 in. (3.18 cm)<br>Barrel Diameter: 0.94 in. (2.39 cm)                                                                                                                                                                                                                                                                                                                                                                                    | Scorpion <sup>®</sup> LED:<br>Length: 5.60 in. (14.22 cm)<br>Head Diameter: 1.25 in. (3.18 cm)<br>Barrel Diameter: 0.94 in. (2.39 cm)<br>Diameter at Tri-Lobe Anti-Roll Flange: 1.44 in. (3.66 cm) |
| WEIGHT:                 | Scorpion <sup>®</sup> : 4.5 oz (128 grams)*                                                                                                                                                                                                                                                                                                                                                                                                                                                                             | Scorpion <sup>®</sup> LED: 5.0 oz (142 grams)*                                                                                                                                                     |
| LENS:                   | Scorpion®: Unbreakable polycarbonate with scratch resistant coating.<br>Scorpion® LED: High temperature glass, gasket sealed.                                                                                                                                                                                                                                                                                                                                                                                           |                                                                                                                                                                                                    |
| LIGHT SOURCE:           | Scorpion®: 6-V, high pressure Xenon gas filled bi-pin bulb with 30 hour lifetime. Spare bulb in lamp module.<br>Scorpion® LED: C4®LED technology, impervious to shock with a 50,000 hour lifetime.                                                                                                                                                                                                                                                                                                                      |                                                                                                                                                                                                    |
| LIGHT OUTPUT:           | See charts for specific model. LED model has optimized electronics for regulated intensity.                                                                                                                                                                                                                                                                                                                                                                                                                             |                                                                                                                                                                                                    |
| RUN TIME:               | See charts for specific model. All claims to 10% of initial lumen output.                                                                                                                                                                                                                                                                                                                                                                                                                                               |                                                                                                                                                                                                    |
| ON/OFF:                 | Push button tactical tailswitch provides one handed momentary or constant "on" operation.                                                                                                                                                                                                                                                                                                                                                                                                                               |                                                                                                                                                                                                    |
| BATTERIES:              | Two (2) 3 Volt CR123A Lithium batteries with a shelf life of 10 years.                                                                                                                                                                                                                                                                                                                                                                                                                                                  |                                                                                                                                                                                                    |
| FEATURES:               | C4 <sup>®</sup> LED technology (LED only).<br>Adjustable head allows for variable spot-to-flood focus (Xenon only).<br>IPX4 rated design; water resistant operation.<br>3 meter impact resistance tested (LED only).<br>1 meter impact resistance tested (Xenon only).<br>Rubber armored sleeve.<br>Solid State Power Regulation provides maximum light output throughout battery life (LED only).<br>Anti-roll head (LED only).                                                                                        |                                                                                                                                                                                                    |
| APPROVALS:              | Meets applicable European Community Directives. 🧲                                                                                                                                                                                                                                                                                                                                                                                                                                                                       |                                                                                                                                                                                                    |
| WARRANTY:               | <b>Streamlight's Limited Lifetime Warranty</b> warrants this product to be free of defect, including the LED, for a lifetime of use. We will repair, replace or refund the purchase price, at our option, of any Streamlight product that does not work as a result of a manufacturing defect for as long as you own it. This limited lifetime warranty excludes abuse, batteries, bulbs, switches, electronics and normal wear and tear. Switches and electronics have a two (2) year warranty with proof of purchase. |                                                                                                                                                                                                    |